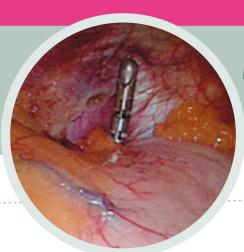

## Pinkytrigger

The PinkyTrigger laparoscopic 5mm instrument is easy to use.

With the dynamic lever one can curve the tip of the instrument to a maximum angle of 130° in an uninterrupted fashion.

The Pinky Trigger has a direct transmission from handle to tip and allows for back and forth movement of the tip.