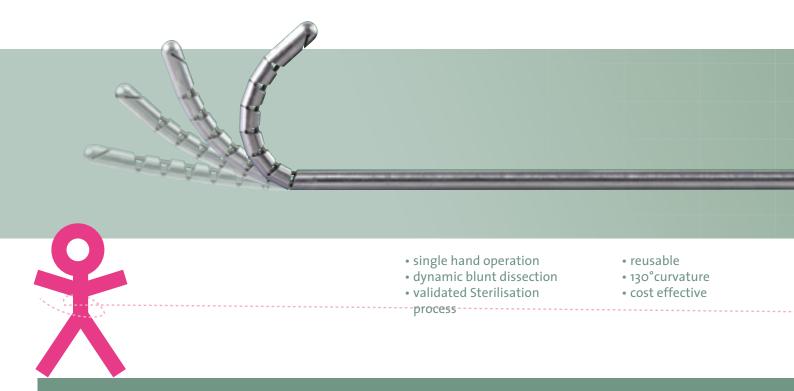

## Pinkytrigger

The PinkyTrigger laparoscopic 5mm instrument is easy to use.

With the dynamic lever one can curve the tip of the instrument to a maximum angle of 130° in an uninterrupted fashion.

The Pinky Trigger has a direct transmission from handle to tip and allows for back and forth movement of the tip.