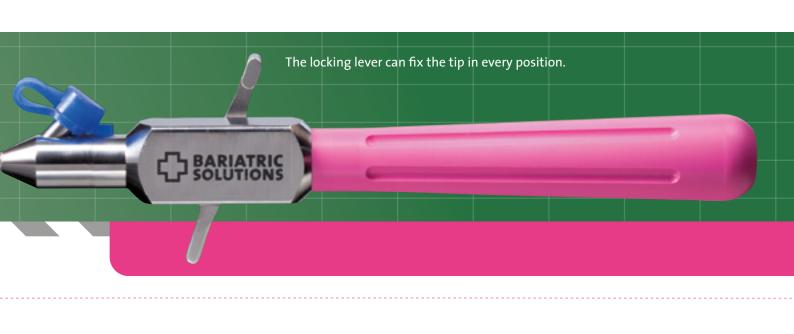

## Pinkytrigger

The PinkyTrigger laparoscopic 5mm instrument is easy to use.

With the dynamic lever one can curve the tip of the instrument to a maximum angle of 130° in an uninterrupted fashion.

The Pinky Trigger has a direct transmission from handle to tip and allows for back and forth movement of the tip.

The PinkyTrigger is validated for sterilisation by various international standards.

Bariatric Solutions GmbH Kaltenbacherstrasse 24 CH - 8260 Stein am Rhein

Phone: +41 - 52 741 - 65 00 Fax: +41 - 52 741 - 65 02 info@bariatric-solutions.com www.bariatric-solutions.com